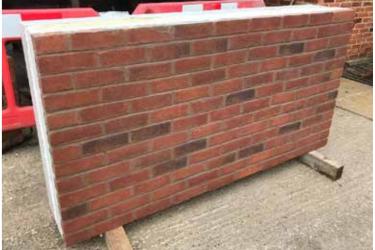

## WHAT YOU NEED TO KNOW

Brick-faced precast panels offer all the advantages of the natural materials, but provide a great alternative to traditional construction and the reduction of wet trades on site.

Precast cladding also eliminates most of the concerns associated with traditional brick construction.

Because everything is manufactured off-site. Panels can be produced in large sizes; typically grid with "x" story height - this lowers the cost and increases the speed of enclosure compared to hand-set brickwork.

## **HOW WE CAN HELP**

Fabspeed understands that in pre-casting speed is of the essence and producing a high amount of cut bricks per day is pivotal.

We have invested significantly in our factories, production team and specialist machinery to produce high quality brick cutting which is capable of producing thousands of perfectly cut bricks per day.