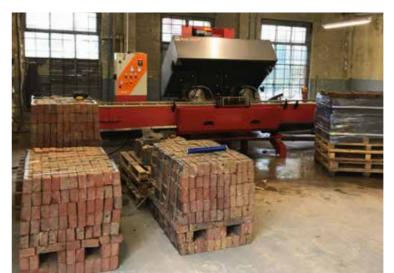

## **HOW WE CAN HELP**

Fabspeed understands that in pre-casting speed is of the essence and producing a high amount of cut bricks per day is pivotal.

We have invested significantly in our factories, production team and specialist machinery to produce high quality brick cutting which is capable of producing thousands of perfectly cut bricks per day.

Our flexibility in design enables us to cut any brick, whether it is solid, frogged or perforated. For total peace of mind, much of what we do includes strict quality control of all materials used. We are certified to current ISO:9001 standards meaning that the highest quality of accurarcy and precision are maintained.