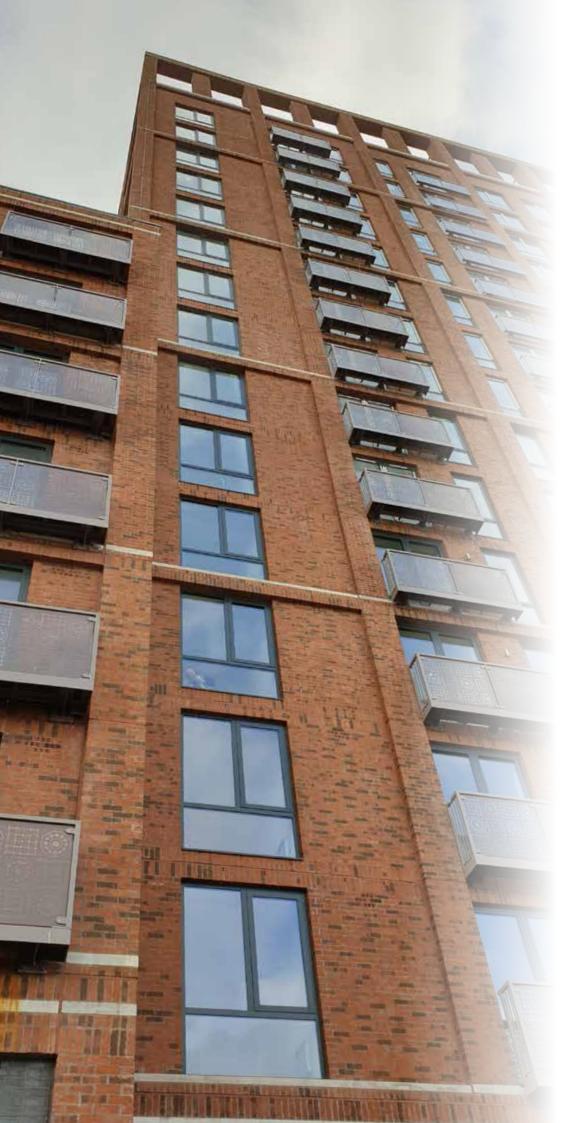

## WHAT YOU NEED TO KNOW

Brick-faced precast panels offer all the advantages of the natural materials, but provide a great alternative to traditional construction and the reduction of wet trades on site.

Precast cladding also eliminates most of the concerns associated with traditional brick construction.

Because everything is manufactured off-site. Panels can be produced in large sizes; typically grid with "x" story height - this lowers the cost and increases the speed of enclosure compared to hand-set brickwork.