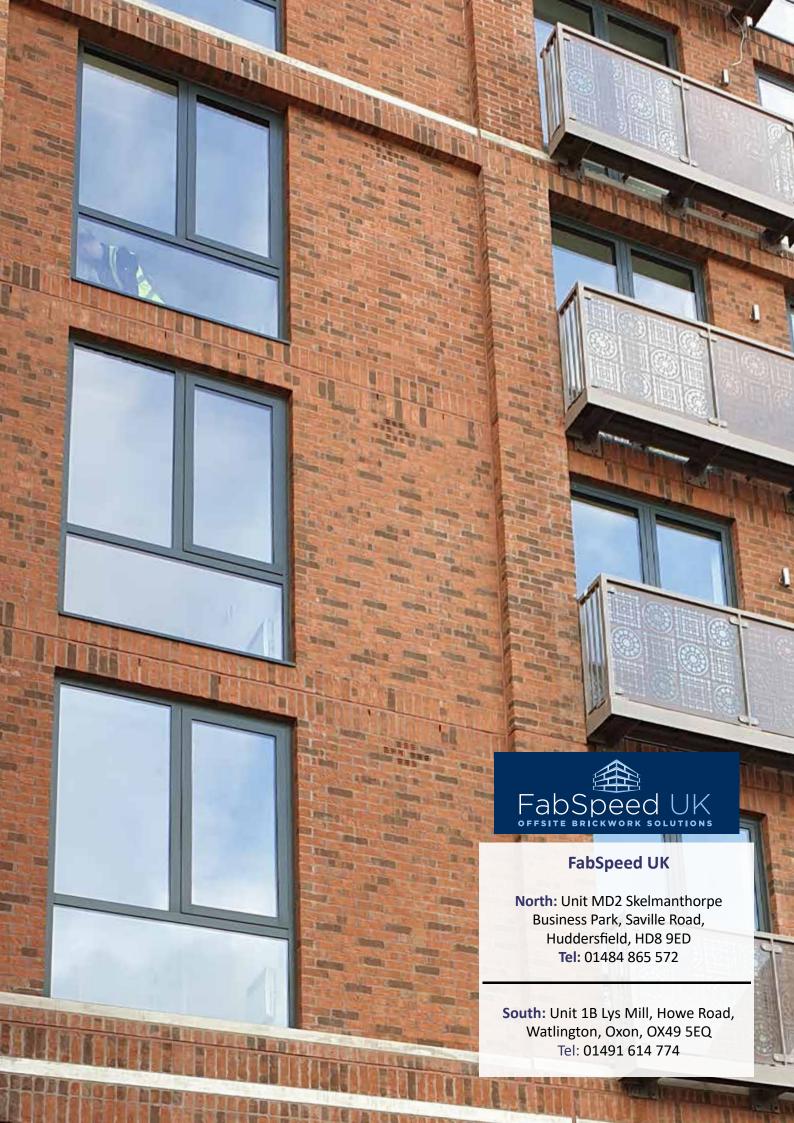

## WHAT YOU NEED TO KNOW

Brick-faced precast panels offer all the advantages of the natural materials, but provide a great alternative to traditional construction and the reduction of wet trades on site.

Precast cladding also eliminates most of the concerns associated with traditional brick construction.

Because everything is manufactured off-site. Panels can be produced in large sizes; typically grid with "x" story height - this lowers the cost and increases the speed of enclosure compared to hand-set brickwork.