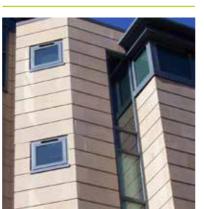

## WHAT YOU NEED TO KNOW

Brick-faced precast panels offer all the advantages of the natural materials, but provide a great alternative to traditional construction and the reduction of wet trades on site.

Precast cladding also eliminates most of the concerns associated with traditional brick construction.

Because everything is manufactured off-site. Panels can be produced in large sizes; typically grid with "x" story height - this lowers the cost and increases the speed of enclosure compared to hand-set brickwork.