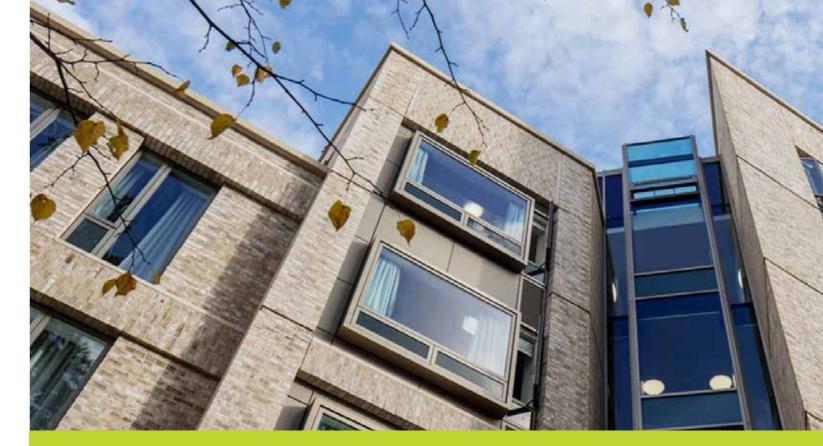

## WHAT YOU NEED TO KNOW

Brick-faced precast panels offer all the advantages of the natural materials, but provide a great alternative to traditional construction and the reduction of wet trades on site.

Precast cladding also eliminates most of the concerns associated with traditional brick construction.

Because everything is manufactured off-site. Panels can be produced in large sizes; typically grid with "x" story height - this lowers the cost and increases the speed of enclosure compared to hand-set brickwork.