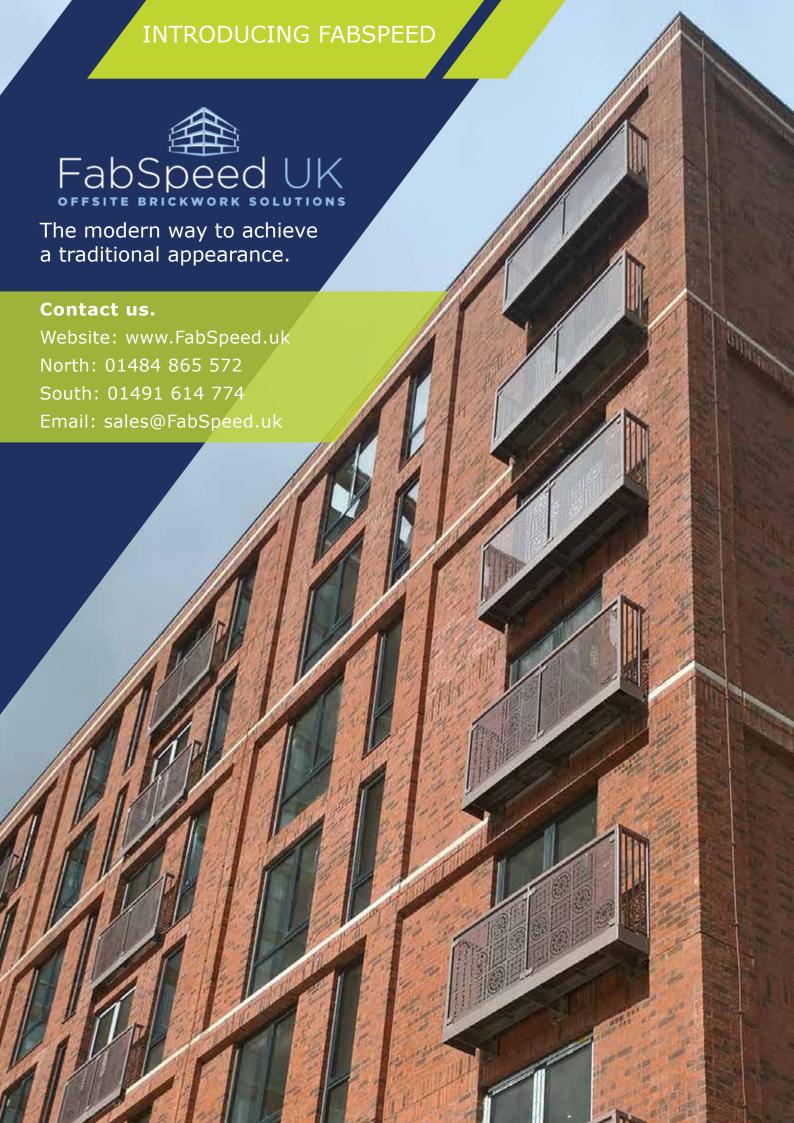

## WHAT YOU NEED TO KNOW

Brick-faced precast panels offer all the advantages of the natural materials, but provide a great alternative to traditional construction and the reduction of wet trades on site.

Precast cladding also eliminates most of the concerns associated with traditional brick construction.

Because everything is manufactured off-site. Panels can be produced in large sizes; typically grid with "x" story height - this lowers the cost and increases the speed of enclosure compared to hand-set brickwork.